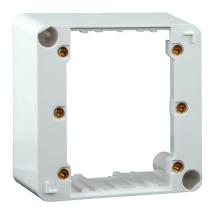

It can only be used with E-MODON as a surface mounted volume control.

#### **TECHNICAL SPECIFICATIONS**

| stereo/mono              | stereo           | impedance in ohms | 4 - 8 - 16 |
|--------------------------|------------------|-------------------|------------|
| applicable low impedance | Yes              | applicable 100V   | No         |
| max. power in watts      | 2 x 40           | steps             | 10         |
| 24 volt priority relais  | No               | mounting          | screw      |
| connector type           | euroblock 8-pole | max. cable in mm² | 2.5        |
| width in mm              | 80               | height in mm      | 80         |
| depth in mm              | 60               | weight in gr      | 270        |



## MORE PICTURES





## **ACCESSORIES**



E-MODON

Built-in box for wall controls