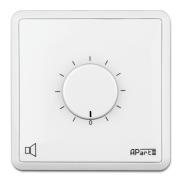

# Stereo, 2 x 20 watts Euro volume control, white

The Apart E-VOLST is a 4 ohms, low impedance stereo volume control that can handle up to 2 x 40 watts of power. It is very versatile thanks to the step-by-step attenuation in 6 steps.

The E-VOLST is built on a universal chassis that easily can be integrated with Gira, Jung and Euro.

It can only be used with E-MODON as a surface mounted volume control.