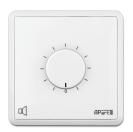

# Stereo, 2 x 20 watts Euro volume control, white

The Apart E-VOLST is a 4 ohms, low impedance stereo volume control that can handle up to 2 x 40 watts of power. It is very versatile thanks to the step-by-step attenuation in 6 steps.

The E-VOLST is built on a universal chassis that easily can be integrated with Gira, Jung and Euro.

It can only be used with E-MODON as a surface mounted volume control.